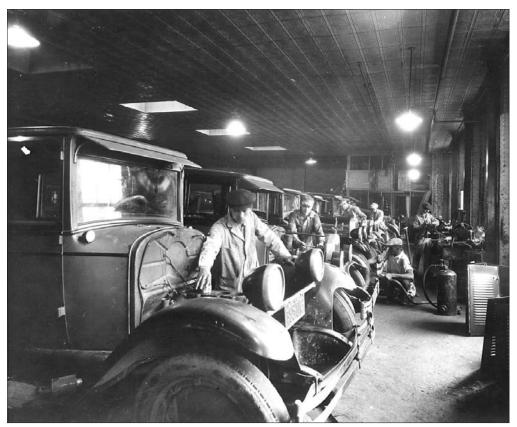

A New Car Order from 1941. The total delivered price is \$907.00

Mechanics at Beckman Motor Co. fine tune the latest vehicles.

World War II caused the only interruption in this ongoing family business. Charles, who had graduated from Carnegie Tech as an aeronautical engineer, became a commissioned officer in the Army Air Force and was stationed with the Air Force Transport in Alaska. Albert enlisted in the service and was assigned duty as a pre-flight instructor at Keesler Field, Biloxi Mississippi.