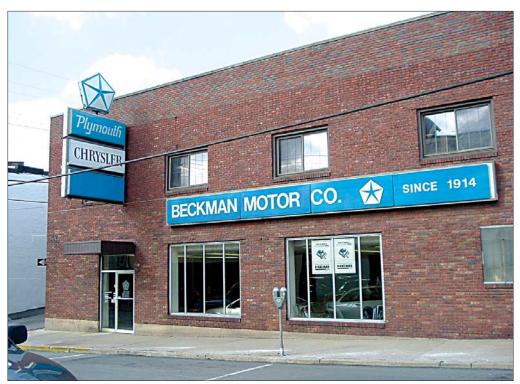

Above: The present day storefront of Beckman Motor Co. Below: The show room of Beckman Motors Co. in the 1930's.

ing a cowl antenna with a tied-on foxtail. Did I mention the nifty chrome exhaust pipe extension? For some reason, this is where the memories of those parts runs to the East Liberty/Oakland area begin to kick in."