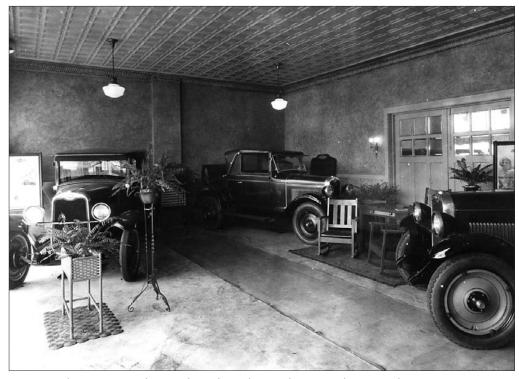

Above: The present day storefront of Beckman Motor Co. Below: The show room of Beckman Motors Co. in the 1930's.

ing a cowl antenna with a tied-on foxtail. Did I mention the nifty chrome exhaust pipe extension? For some reason, this is where the memories of those parts runs to the East Liberty/Oakland area begin to kick in."